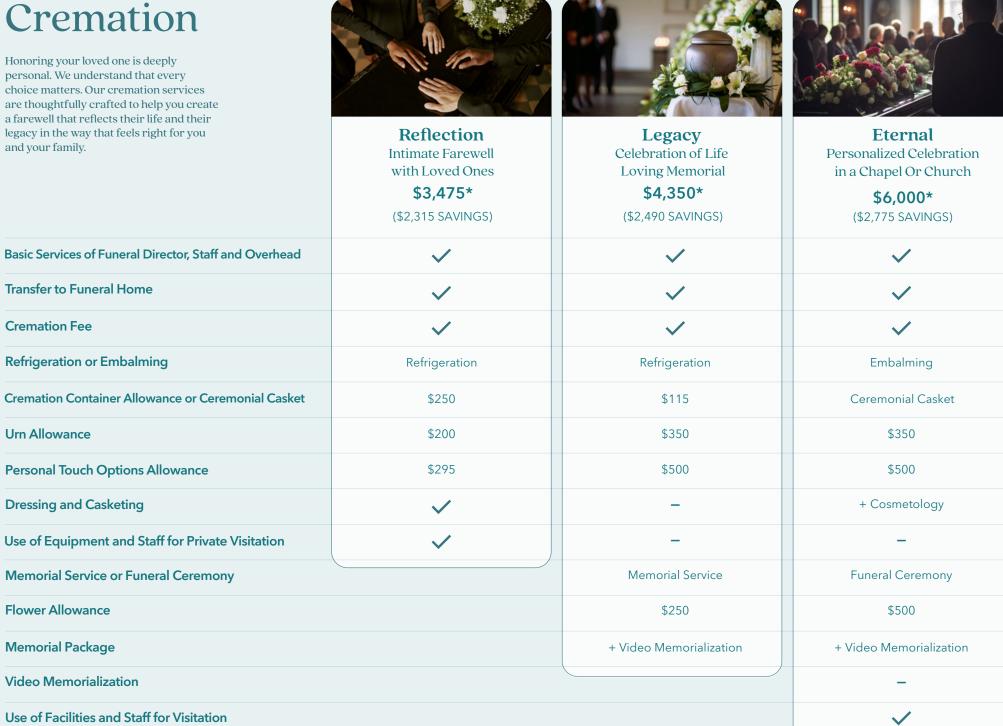

## Cremation

Honoring your loved one is deeply personal. We understand that every choice matters. Our cremation services are thoughtfully crafted to help you create a farewell that reflects their life and their legacy in the way that feels right for you and your family.

**Transfer to Funeral Home** 

**Refrigeration or Embalming** 

**Dressing and Casketing** 

Flower Allowance

**Memorial Package** 

Video Memorialization

**Cremation Fee** 

**Urn Allowance** 